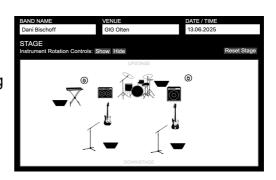

## Backline provided by the band:

- 1 x Guitar-Amp Fender Deluxe Combo & 1 x Pedalboard (XLR direct to PA)
- 1 x Bass-Amp Head & 2x12 Box (XLR direct out to PA)
- 1x Drum Kit: Kick, Snare, 2x Tom, 1x Floor Tom, HH, Crash, Ride
- 1 x Guitar Fender Stratocaster / 1x Telecaster
- 1 x Bass Guitar Fender
- 1 x Keyboard (2 XLR direct out to PA)

## Optional could be provided by the band if necessary:

- 1 x Digital Mixer QSC Touchmix 16
- 1 x HK Elements Smart Base, Active PA System
- 4 x Active Monitor
- 1 x Lead Vocal Mik Sennheiser E956
- 2 x Backing Vocal Mik Shure SM58, Beta58
- 1 x Instrument Mic (Guitar Amp) Sennheiser E906 or Shure SM57
- 4x P4 dynamic Mic for Drum Tom's
- 1x P2 dynamic Mic for Drum Kick
- 2x P17 Mic Drum Overhead
- Mic-Stand's, XLR / Audio Cables